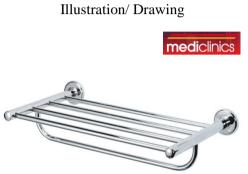

# SANITARY WARE SPECIFICATION SHEET

Item Descriptions Mediclinics (Spain) Towel shelf with a towel bar, chromed brass Dimensions L545 x W105 x H310 mm Model AC0959C Material Chrome Brass Manufacturer Mediclinics, S.A. (Spain) Supplier Acme Sanitary Ware Co. Ltd Mr. Eric Wong/ Mr. Don Yuen Contact Tel/Fax (852) 2388-7171 / (852) 2710-8012 E-mail acme@acmesanitary.com.hk Website www.acmesanitary.com.hk

### General description

- · Towel shelf with a towel bar, chromed brass, for wall mounting
- · Suitable for the hotel sector, for fitting out the bathrooms in the hotel rooms.
- · Model suitable for public use.
- · With no removable components.
- · It normally goes along with a chromed brass tower ring or rail.

#### **Components and Materials**

- 2 chromed brass arms Ø 25 mm and 1 mm thick. with a protection thickness of 21  $\mu$ m nickel + 0,20  $\mu$ m chrome.
- The shelf consist of four chromed brass rods  $\emptyset$  14,5 mm and 1 mm thick .
- Chromed brass snap flange cover, 2 units.
- Press-formed mounting flanges, 2 units. Each flange incorporates 3 screws holes of  $\emptyset$  5 mm for mounting on the wall