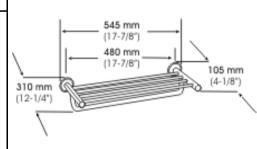

## \* Technical Specifications

| Maximum dimensions              | 105 x 545 x 310 mm |
|---------------------------------|--------------------|
| Length between flanges' centres | 480 mm             |
| Distance from the wall          | 105 mm             |